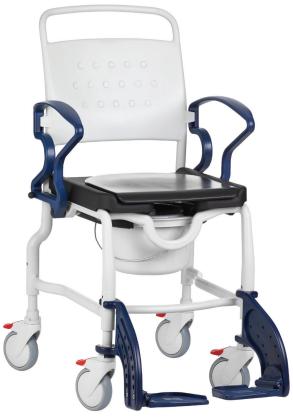

## Ready to clean in just 20 Seconds!

- No-rust, no-peel, no-scratch frame construction reduces cross infection
- Vulcanized rubber overseat no stitching or foam
- Comfortable for the user practical for the caregiver
- Can be cleaned with all leading brands of antibacterial products and steam

#### **EZ Way Dignity Classic Shower Chair features:**

- Height Adjustable Seat
- Ergonomically shaped backrest with integrated grip
- Swinging armrests enable easy side transfer
- Upholstered PUR seat with hygiene opening (available in rear or in front)
- Commode pan included
- Height adjustable, swinging, detachable foot support
- 5" hospital grade swivelling and locking casters for secure transfers
- Ready to clean in just 20 seconds
- 290 lb. weight capacity
- Five year warranty on frame for long lasting confidence

| Depth                               | 34 inches                 |
|-------------------------------------|---------------------------|
| Width                               | 22.0 inches               |
| Seat Depth                          | 18 inches                 |
| Seat Height                         | 22 inches - 24 inches     |
| Seat Width                          | 18 inches                 |
| Toilet Height<br>With Recepticle    | 17.3 inches - 19.3 inches |
| Toilet Height<br>Without Recepticle | 18.9 inches - 20.9 inches |