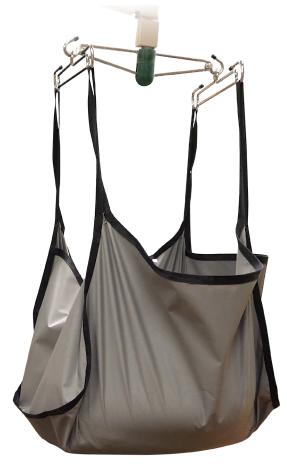

## EZ Way Load Testing Sling

The EZ Way load testing sling is designed to safely and effectively perform the load testing step of the recommended preventative maintenance schedule.

500950 - Load Testing Sling

It is designed to be used in conjunction with common bagged materials (such as bags of sand or bags of Portland cement mix) that are placed in the load testing sling to come near to the rated weight capacity of EZ Way Lifts or Sit-to-Stands.

## **Benefits and Features:**

- Can be used on EZ Way Lifts or Sit-to-Stands
- 1,000 lb. weight capacity
- Can use any common bagged material for weight

EZ Way, Inc. • PO Box 89, 807 E. Main • Clarinda, IA 51632 • 1-800-627-8940 Rev. 02/18/19