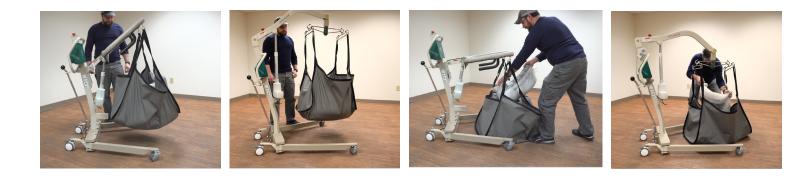

## EZ Way Load Testing Sling

The EZ Way load testing sling is designed to safely and effectively perform the load testing step of the recommended preventative maintenance schedule.

500950 - Load Testing Sling

It is designed to be used in conjunction with common bagged materials (such as bags of sand or bags of Portland cement mix) that are placed in the load testing sling to come near to the rated weight capacity of EZ Way Lifts or Sit-to-Stands.

## **Benefits and Features:**

- Can be used on EZ Way Lifts or Sit-to-Stands
- 1,000 lb. weight capacity
- Can use any common bagged material for weight

EZ Way, Inc. • PO Box 89, 807 E. Main • Clarinda, IA 51632 • 1-800-627-8940 Rev. 02/18/19