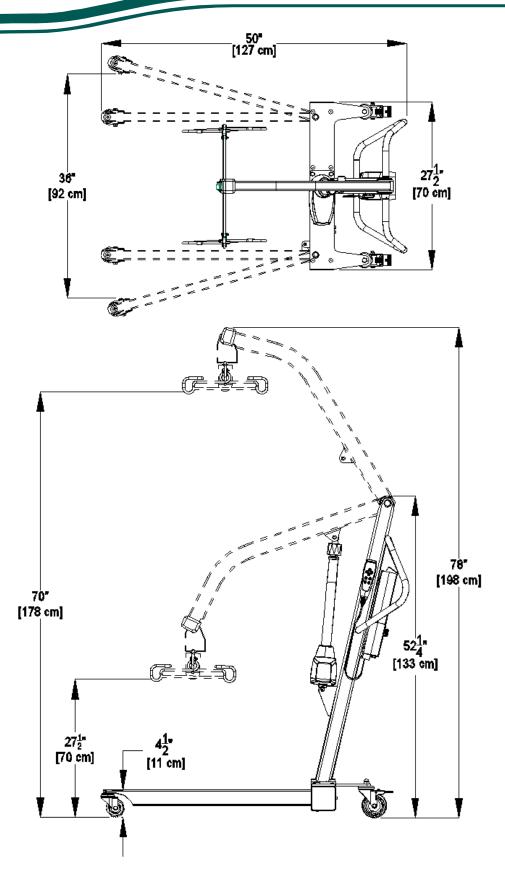

#### Frame:

All steel construction Power leg spreader Baked epoxy powder coated paint Lift range 42.5" total travel