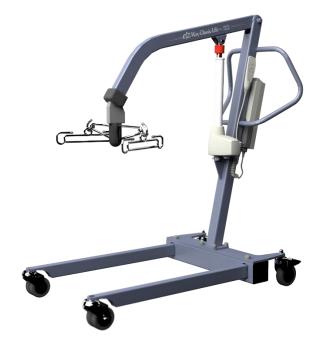

## **EZ Way Classic Lift**

## **Features and Specifications**

Model: L500C1

Capacity: 500 lbs.

Weight: 127 lbs.

**Protection class, Controller: IPX5** 

**Protection class, Handset: IPX6** 

Noise Level: 30dB