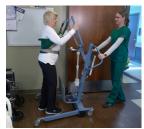

### **Applications:**

- The Classic Stand was designed to facilitate toileting, changing of briefs and conducting pivot transfers for weight bearing patients
- Patients allowed to stand safely and securely, increasing muscle strength and circulation
- Can be used for ambulation