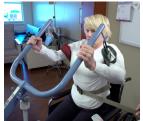

### **Applications:**

- The Classic Stand was designed to facilitate toileting, changing of briefs and conducting pivot transfers for weight bearing patients
- Patients allowed to stand safely and securely, increasing muscle strength and circulation
- Can be used for ambulation