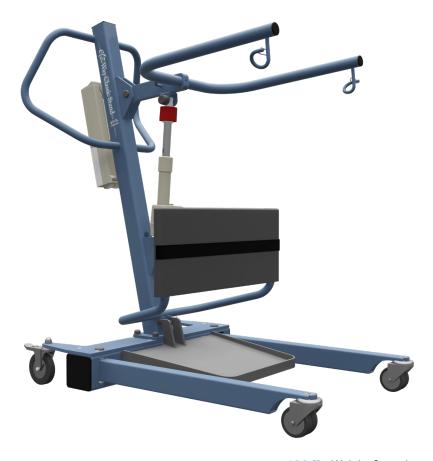

# **Classic Stand**

#### **Features:**

- Power leg spreader
- 10-year warranty on frame, 3-year on components
- 400 lb. weight capacity
- Includes 1 battery pack and on-board charging as standard (optional Remote Battery Charger available)
- Removeable footplate
- Pliable fabric shin pad provides greater comfort for a variety of skin conditions

### **Applications:**

- The Classic Stand was designed to facilitate toileting, changing of briefs and conducting pivot transfers for weight bearing patients
- Patients allowed to stand safely and securely, increasing muscle strength and circulation
- Can be used for ambulation

S400C - Classic Stand