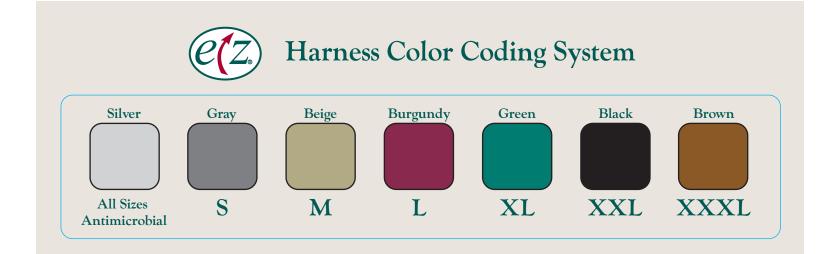

- Note: The size/weight of designations are merely estimates and basic guidelines. A proper fit will involve the judgement of the caregiver.
- Color coding applies to the binding of the harnesses.
- Note: Harnesses and accessories using Wipeable fabric use burgundy binding for all sizes and do not follow the color coding system. Harnesses using Antimicrobial fabric use Silver binding for all sizes and do not follow the color coding system