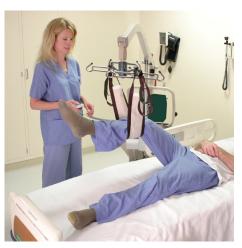

## EZ Way Single Patient Limb Lifting Strap

Our Single Patient Limb Lifting Strap is used to provide access and support for wound care.

The EZ Way Single Patient Limb Lifting Strap is used with either an EZ Way Lift or Ceiling Lift to provide access for wound care or hygiene or to provide support to a limb that otherwise would have to be lifted and held manually.

## **Common Applications:**

- Provide access for wound care or hygiene
- Provide support to a limb

**SPLS300** - Single Patient Limb Lifting Strap

Limb lift below **Elbow** 

**The Limb Lifting Strap** is designed for use by one patient and to help reduce the risk of cross-contamination. These straps should not be recycled or redistributed.