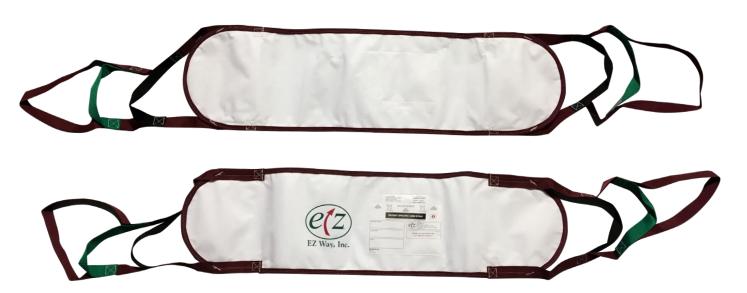

## EZ Way Single Patient Limb Lifting Strap

Our Single Patient Limb Lifting Strap is used to provide access and support for wound care.

The EZ Way Single Patient Limb Lifting Strap is used with either an EZ Way Lift or Ceiling Lift to provide access for wound care or hygiene or to provide support to a limb that otherwise would have to be lifted and held manually.

## **Common Applications:**

- Provide access for wound care or hygiene
- Provide support to a limb

**SPLS300** - Single Patient Limb Lifting Strap

Limb lift below **Elbow** 

**The Limb Lifting Strap** is designed for use by one patient and to help reduce the risk of cross-contamination. These straps should not be recycled or redistributed.