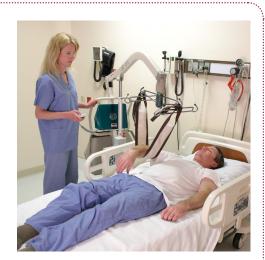

## EZ Way Single Patient Limb Lifting Strap

Our Single Patient Limb Lifting Strap is used to provide access and support for wound care.

The EZ Way Single Patient Limb Lifting Strap is used with either an EZ Way Lift or Ceiling Lift to provide access for wound care or hygiene or to provide support to a limb that otherwise would have to be lifted and held manually.

## **Common Applications:**

- Provide access for wound care or hygiene
- Provide support to a limb

**SPLS300** - Single Patient Limb Lifting Strap

Limb lift below **Elbow** 

**The Limb Lifting Strap** is designed for use by one patient and to help reduce the risk of cross-contamination. These straps should not be recycled or redistributed.