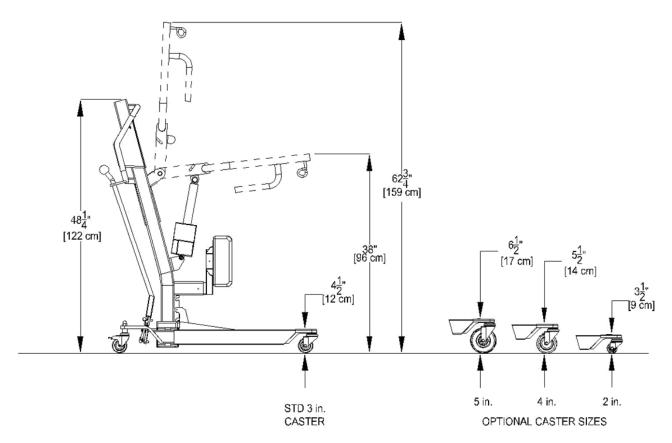

## EZ Way Smart<sup>TM</sup> Stand

\*DIMENSIONS ARE ACCURATE WITHIN 1/4"

EZ Way, Inc. • (800) 627-8940 • Fax (712) 542-1899 • <u>www.ezlifts.com</u>

▲ WARNING: Cancer and Reproductive Harm - www.P65Warnings.ca.gov.