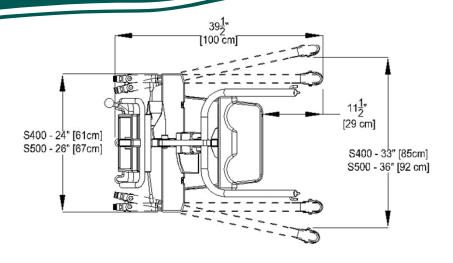

## EZ Way Smart<sup>TM</sup> Stand

\*DIMENSIONS ARE ACCURATE WITHIN 1/4"

EZ Way, Inc. • (800) 627-8940 • Fax (712) 542-1899 • <u>www.ezlifts.com</u>

▲ WARNING: Cancer and Reproductive Harm - www.P65Warnings.ca.gov.