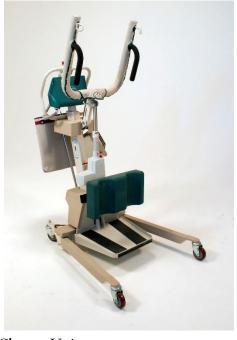

# **EZ Way Smart Stand™**

### Features and Specifications – 400 and 500 lb. Capacities