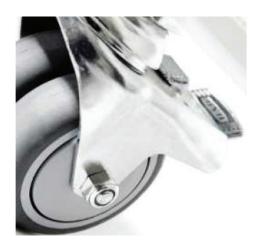

CT71808 - Freestanding Ceiling Lift Track System

CT71808C - Freestanding Ceiling Lift Track System with Caster Kit

A system with optional caster kit is available for ease in relocating the system when needed.