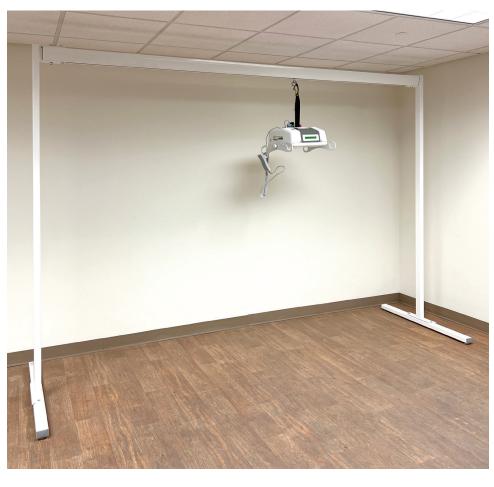

## Freestanding Ceiling Lift Track System

Our free-standing gantry system is a perfect alternative when building modification is not possible. It works seamlessly with our 650 lb. ceiling lift motors, and its flexibility means that it is easily moved to where it's needed most. With a high weight capacity, the Lena provides a safe and easy lifting solution for most patients.

- For use in transferring from a bed, wheelchair, bath/shower, and from floor
- Doesn't effect walls or ceilings
- Simple assembly
- 650 lb. weight capacity
- Can be moved where needed
- Gantry is designed to meet all the requirements of relevant ISO, UL, IEC and EN standards

The Freestanding Ceiling Lift Track System is used with the EZ Way 650 lb. fixed ceiling lift motor or the EZ Way portable ceiling lift motor.

| Length | 118.1 inch |
|--------|------------|
| Width  | 57.2 inch  |
| Height | 90.2 inch  |
| Weight | 96 lb.     |