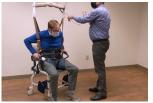

## The Gait Training Sling is an ambulation aid for weight bearing individuals.

One piece design makes it easy to apply and remove from your patient.

The Gait Training Sling is designed to be used with the 1,000 lb. Smart Lift® or EZ Way Ceiling Lift. This assistive design can be used in rehabilitative and gait training environments. Made of comfortable, yet durable, anti-microbial fabric in sizes small to XXL. Machine washable.

## **Applications & Features:**

- Rehabilitation training
- Gait training
- One-piece design makes for easy application and removal
- Built to be comfortable while also safe