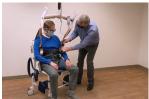

## The Gait Training Sling is an ambulation aid for weight bearing individuals.

One piece design makes it easy to apply and remove from your patient.

The Gait Training Sling is designed to be used with the 1,000 lb. Smart Lift® or EZ Way Ceiling Lift. This assistive design can be used in rehabilitative and gait training environments. Made of comfortable, yet durable, anti-microbial fabric in sizes small to XXL. Machine washable.

## **Applications & Features:**

- Rehabilitation training
- Gait training
- One-piece design makes for easy application and removal
- Built to be comfortable while also safe