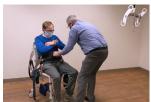

## The Gait Training Sling is an ambulation aid for weight bearing individuals.

One piece design makes it easy to apply and remove from your patient.

The Gait Training Sling is designed to be used with the 1,000 lb. Smart Lift® or EZ Way Ceiling Lift. This assistive design can be used in rehabilitative and gait training environments. Made of comfortable, yet durable, anti-microbial fabric in sizes small to XXL. Machine washable.

## **Applications & Features:**

- Rehabilitation training
- Gait training
- One-piece design makes for easy application and removal
- Built to be comfortable while also safe