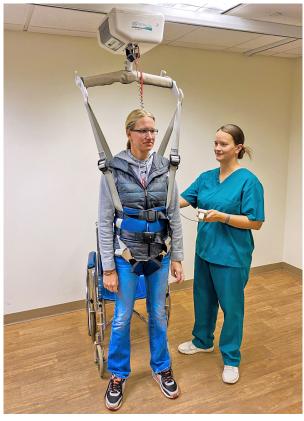

## The Gait Training Sling is an ambulation aid for weight bearing individuals.

One piece design makes it easy to apply and remove from your patient.

The Gait Training Sling is designed to be used with the 1,000 lb. Smart Lift® or EZ Way Ceiling Lift. This assistive design can be used in rehabilitative and gait training environments. Made of comfortable, yet durable, anti-microbial fabric in sizes small to XXL. Machine washable.

## **Applications & Features:**

- Rehabilitation training
- Gait training
- One-piece design makes for easy application and removal
- Built to be comfortable while also safe