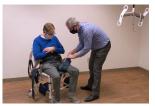

## The Gait Training Sling is an ambulation aid for weight bearing individuals.

One piece design makes it easy to apply and remove from your patient.

The Gait Training Sling is designed to be used with the 1,000 lb. Smart Lift® or EZ Way Ceiling Lift. This assistive design can be used in rehabilitative and gait training environments. Made of comfortable, yet durable, anti-microbial fabric in sizes small to XXL. Machine washable.

## **Applications & Features:**

- Rehabilitation training
- Gait training
- One-piece design makes for easy application and removal
- Built to be comfortable while also safe