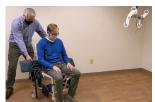

## The Gait Training Sling is an ambulation aid for weight bearing individuals.

One piece design makes it easy to apply and remove from your patient.

The Gait Training Sling is designed to be used with the 1,000 lb. Smart Lift® or EZ Way Ceiling Lift. This assistive design can be used in rehabilitative and gait training environments. Made of comfortable, yet durable, anti-microbial fabric in sizes small to XXL. Machine washable.

## **Applications & Features:**

- Rehabilitation training
- Gait training
- One-piece design makes for easy application and removal
- Built to be comfortable while also safe