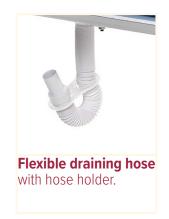

## **Features**

- · Designed for easy cleaning.
- Maximum patient weight of 500 lbs.
- Designed for stability and for ease in mobility and transfers.
- The low center of gravity of the chassis lends stability to the trolley.
- The chassis and frames are made of powder coated stainless steel.
- Quietly height adjustable with a smooth high/ low motion.
- Two high capacity rechargeable batteries with audible charging tones.
- Can easily be tilted to the "Trendelenburg" position.
- Moves in either direction with the tilt control.
- Side rails can be pressed together when traveling through narrow doorways reducing the trolley width.
- Comes with a Mag Code battery charger, mattress, pillow and 3' 4" drainage hose as standard.
- Floor clearance at 4' 7" to enable floor lift transfers.
- Easy change of designated head end by turning the mattress around.

## **Accessories / Options**

- Backrest wedge pillow, 15 or 30 degrees.
- Removable battery pack instead of on board charging.
- All models can be delivered with blue (standard) or gray mattress/pillow.
- Fastners / straps for attachment on mattresses to side rails.
- Longer drainage hose 8' 2" instead 3' 4" as standard.