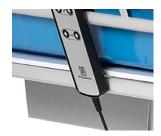

**Hand control** for height adjustment & tilt.

**4" braked twin caster** as standard. Straight steering castors are optional.