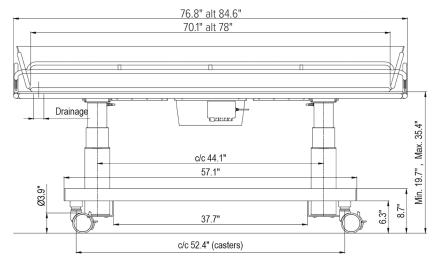

## **Technical Specifications**

|                   | EZ 3200                                                             | EZ 3200L |
|-------------------|---------------------------------------------------------------------|----------|
| Length            | 76.8"                                                               | 84.6"    |
| Width             | 27.4"*                                                              | 31.3"*   |
| Height            | 19.7" - 35.4"                                                       |          |
| Weight Capacity   | 500 lbs.                                                            |          |
| Chassis           | Powder coated stainless steel                                       |          |
| Castors           | 4" castors with locking brakes. Straight steering castors optional. |          |
| Control           | Hand control for height adjustment                                  |          |
| Mattress, Pillow  | Flame retardant material - Blue (Standard)/<br>Gray (Option)        |          |
| Battery (TR 3000) | On board rechargeable, 24 V, 2 x 7Ah (Removable battery optional)   |          |

\*with side rails in upright position