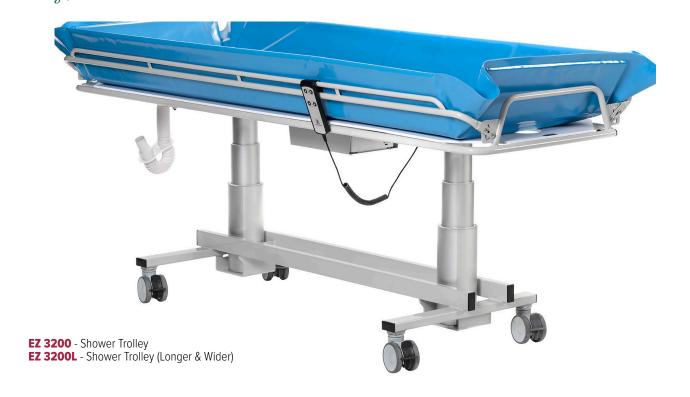

## Multi-tasking Shower Trolley with Endless Application Possibilities

The EZ 3200 battery operated shower trolley (500 lb. patient wt. limit) is unique with its side mounted column, allowing the trolley stretcher to overlap the bed for a safe and easy resident transfer.

The EZ 3200 height adjustable shower trolley is a great solution to prevent back injuries, minimize

static load, and offers a safe and ergonomic working environment for the caregiver.

The trolley assists and functions at the bed side allowing a safe patient transfer onto the trolley, providing a safe patient handling environment for both the resident and the caregiver.

## **Features**

- · Designed for easy cleaning.
- Maximum patient weight of 500 lbs.
- Designed for stability and for ease in mobility and transfers.
- The low center of gravity of the chassis lends stability to the trolley.
- The chassis and frames are made of powder coated stainless steel.
- Quietly height adjustable with a smooth high/ low motion.
- Two high capacity rechargeable batteries with audible charging tones.
- Can easily be tilted to the "Trendelenburg" position.
- Moves in either direction with the tilt control.
- Side rails can be pressed together when traveling through narrow doorways reducing the trolley width.
- Comes with a Mag Code battery charger, mattress, pillow and 3' 4" drainage hose as standard.
- Floor clearance at 4' 7" to enable floor lift transfers.
- Easy change of designated head end by turning the mattress around.