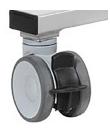

**Hand control** for height adjustment & tilt.

**4" braked twin caster** as standard. Straight steering castors are optional.

## **Technical Specifications**

|                   | EZ 3200                                                             | EZ 3200L |
|-------------------|---------------------------------------------------------------------|----------|
| Length            | 76.8"                                                               | 84.6"    |
| Width             | 27.4"*                                                              | 31.3"*   |
| Height            | 19.7" - 35.4"                                                       |          |
| Weight Capacity   | 500 lbs.                                                            |          |
| Chassis           | Powder coated stainless steel                                       |          |
| Castors           | 4" castors with locking brakes. Straight steering castors optional. |          |
| Control           | Hand control for height adjustment                                  |          |
| Mattress, Pillow  | Flame retardant material - Blue (Standard)/<br>Gray (Option)        |          |
| Battery (TR 3000) | On board rechargeable, 24 V, 2 x 7Ah (Removable battery optional)   |          |