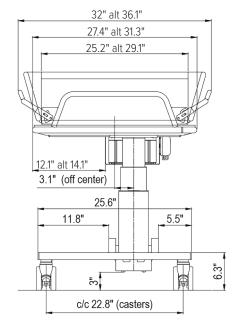

## **Technical Specifications**

|                   | EZ 3200                                                             | EZ 3200L |
|-------------------|---------------------------------------------------------------------|----------|
| Length            | 76.8"                                                               | 84.6"    |
| Width             | 27.4"*                                                              | 31.3"*   |
| Height            | 19.7" - 35.4"                                                       |          |
| Weight Capacity   | 500 lbs.                                                            |          |
| Chassis           | Powder coated stainless steel                                       |          |
| Castors           | 4" castors with locking brakes. Straight steering castors optional. |          |
| Control           | Hand control for height adjustment                                  |          |
| Mattress, Pillow  | Flame retardant material - Blue (Standard)/<br>Gray (Option)        |          |
| Battery (TR 3000) | On board rechargeable, 24 V, 2 x 7Ah (Removable battery optional)   |          |

\*with side rails in upright position