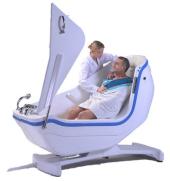

## Swing - Reclining bath with side access

"Your Total Safe Patient Handling Partner"

The Swing is a free standing, reclining bathtub designed for a satisfying and relaxed bathing experience. The Swing has several available options, such as Autofill, built-in disinfection system, Air Spa, LED lighting, and a music system. A height adjustable model is also available for a more ergonomic experience for the caregiver.

The Swing's simple installation allows it to be positioned in almost any central bathing area. The controls have been designed with simplicity in mind, and the smooth design makes it easy to clean and maintain.

#### Features:

- Innovative and attractive design
- High quality bathtub made by reinforced fiberglass
- Easy to operate and learn
- Easy access to the bathtub
- Easy to clean and maintain
- Ergonomic tub shape with sturdy stainless steel chassis
- Detached, no wall or floor fixing
- Anti-scalding protection