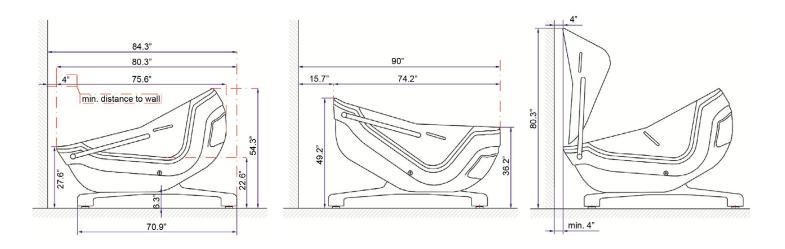

|       |       | _     |   |
|-------|-------|-------|---|
| Speci | ifica | tions | S |

| Length                     | 80.3 in.                                                    |
|----------------------------|-------------------------------------------------------------|
| Width                      | 31 in.                                                      |
| Max. patient weight        | 440 lb.                                                     |
| Height:                    | 47 in. (fixed height) 47 - 51 in. (height adjustable model) |
| Overall weight (empty):    | 309 lb.                                                     |
| Max. hot water temperature | Preset at 109.4°                                            |