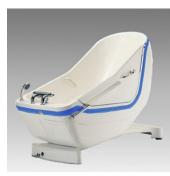

# Swing Reclining & Height Adjustable Bathtub

## Swing - Reclining bath with side access

"Your Total Safe Patient Handling Partner"

The Swing is a free standing, reclining bathtub designed for a satisfying and relaxed bathing experience. The Swing has several available options, such as Autofill, built-in disinfection system, Air Spa, LED lighting, and a music system. A height adjustable model is also available for a more ergonomic experience for the caregiver.