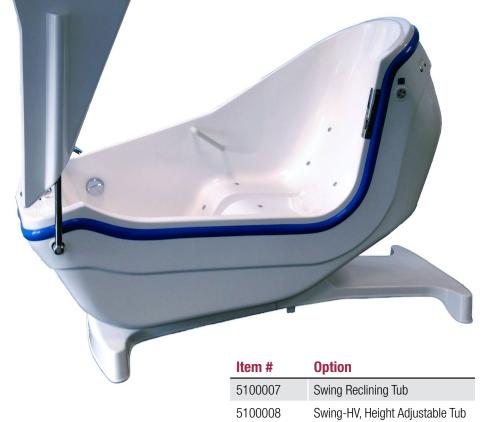

# Swing Reclining & Height Adjustable Bathtub

## Swing - Reclining bath with side access

"Your Total Safe Patient Handling Partner"

The Swing is a free standing, reclining bathtub designed for a satisfying and relaxed bathing experience. The Swing has several available options, such as Autofill, built-in disinfection system, Air Spa, LED lighting, and a music system. A height adjustable model is also available for a more ergonomic experience for the caregiver.

#### Features:

- Innovative and attractive design
- High quality bathtub made by reinforced fiberglass
- Easy to operate and learn
- Easy access to the bathtub
- Easy to clean and maintain
- Ergonomic tub shape with sturdy stainless steel chassis
- Detached, no wall or floor fixing
- Anti-scalding protection