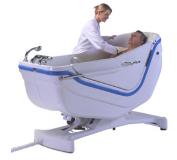

# Swing Reclining & Height Adjustable Bathtub

## Swing - Reclining bath with side access

"Your Total Safe Patient Handling Partner"

The Swing is a free standing, reclining bathtub designed for a satisfying and relaxed bathing experience. The Swing has several available options, such as Autofill, built-in disinfection system, Air Spa, LED lighting, and a music system. A height adjustable model is also available for a more ergonomic experience for the caregiver.

The Swing's simple installation allows it to be positioned in almost any central bathing area. The controls have been designed with simplicity in mind, and the smooth design makes it easy to clean and maintain.