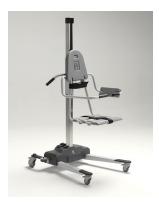

Use with:

The EZ Mobile Bath Lift can be used to transfer the patient to the bathtub.

PO Box 89, 807 E. Main • Clarinda, IA 51632 • 1-800-627-8940

Form #2-381 Rev. 6/16/2023