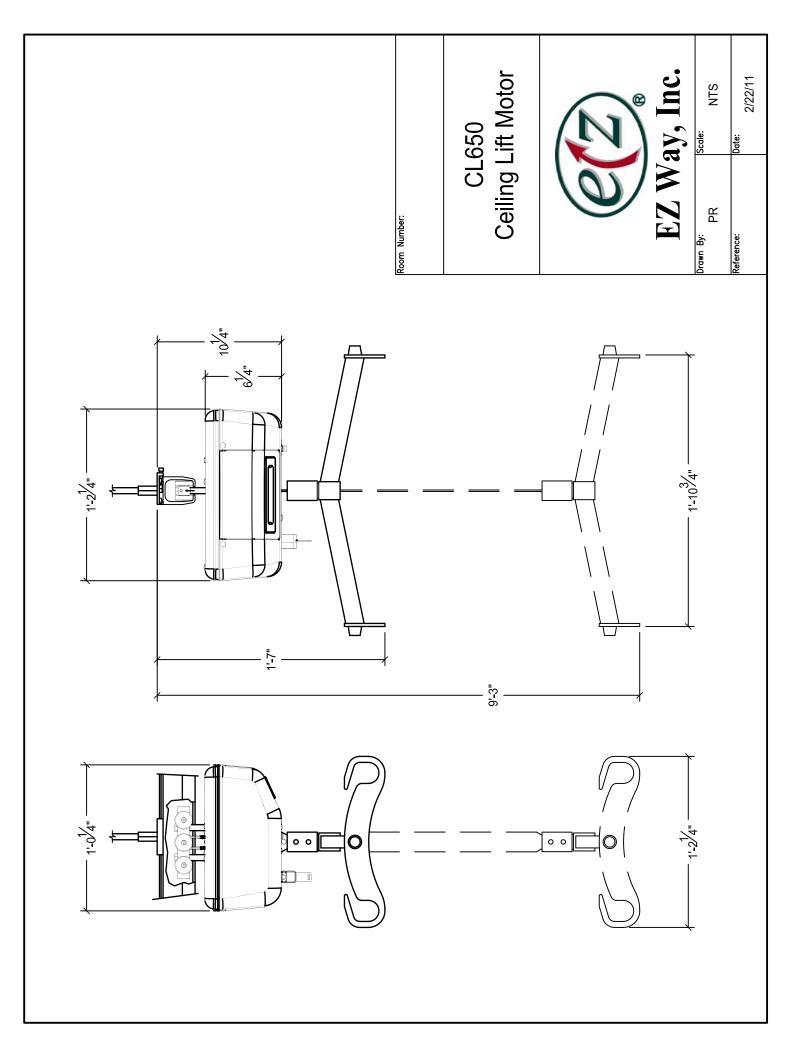

#### **Specifications**

| Model:                  | CL650                                   |
|-------------------------|-----------------------------------------|
| Capacity:               | 650 lb                                  |
| Physical<br>Dimensions: | 14 ¼" x 12 ¼" x 6 ¼"                    |
| Weight:                 | 29 lb                                   |
| Installation:           | Ceiling Mounted                         |
| Charger Input:          | 120 VAC                                 |
|                         | 60 Hz                                   |
|                         | 1 Amp                                   |
|                         | Power Cord (NEMA 5)                     |
| BTU's:                  | N/A                                     |
| Motor Control:          | Electronic soft-start and soft-stop     |
| Controls:               | Hand-held remote plus on-board controls |
| Batteries:              | 2-12 V SLA, 5.0 Ah                      |
| Motor Rating:           | 20 Amp                                  |