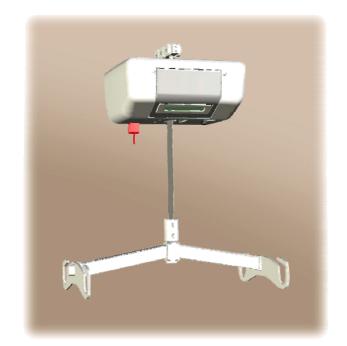

# EZ Way Model CL650

The EZ Way Ceiling Lift is a battery operated patient lift that is mounted in tracks that are installed into the ceiling. The lift is used with a sling or walking harness to transfer the patient along the track.

#### Features

- Available as manual or power traverse
- On-board intelligence to monitor lift usage
- 4-Point Spreader Bar for maximum patient comfort
- Backlit LCD screen displays battery and diagnostic messages

## Construction

- Aluminum Chassis
- All metal drive train
- Dual-pawl emergency brake
- ABS Enclosure