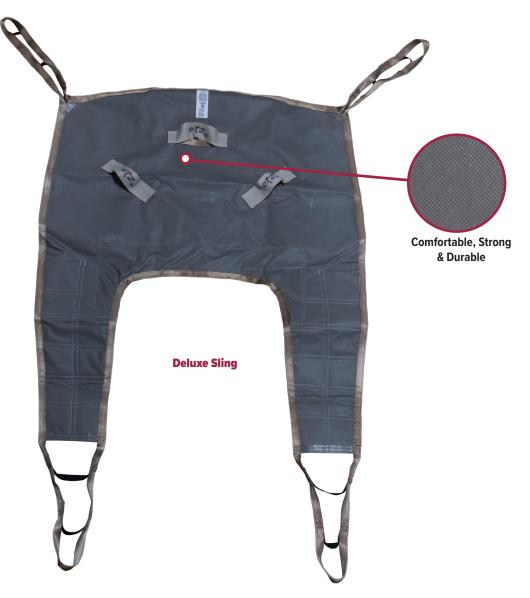

## Our wipeable sling fabric was designed for healthcare. It is antimicrobial, stain resistant and tested on most standard cleaners. Available in a variety of sling styles.

Rated to 1,000 lbs., double-box stitched for added safety and durability, 4-loop connection design, and color-coded for sizing.

#### DELUXE

500400 - Small 500401 - Medium 500402 - Large 500403 - XL 500404 - XXL 500405 - XXXL 500405 - XXXXL