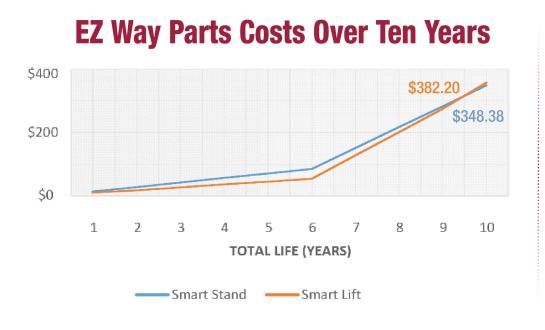

We've completed a cost of ownership study conducted with six active facilities that exclusively use EZ Way equipment. This study tracked the cost of replacement parts and equipment of specific units.

EZ Way, Inc.

\$38.22

**STANDS** Average Annual Parts Cost

34.83

Your maintenance department will see minimal need for repair, which they can do themselves with assistance from our technical support team, though a "Service Contract" is always available.