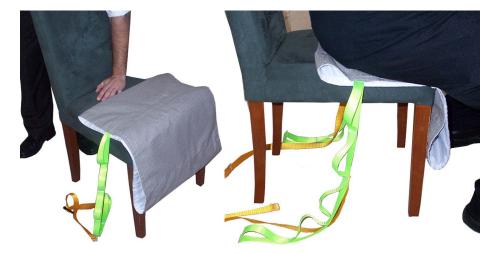

## **Features and Benefits:**

- Allows a person to sit down at the front of a chair, and then slide their hips back into the chair for more comfortable sitting.
- Slides forward so that a person can slide forward to the front of the chair before standing up.
- Webbing handles allow up to four caregivers to assist in sliding the person to the back of the chair or wheelchair.
- Unlike the Regular Side, Slide, and Stand Pad, this pad has a two-way slide action to allow backward or forward sliding to aid in the standing process.
- Comes with a strap and buckle that buckles around the back legs of a chair to prevent sliding forward when seated. Simply unbuckle prior to person sliding forward to stand up.

Item #407HXW- 24" wide x 23" deep