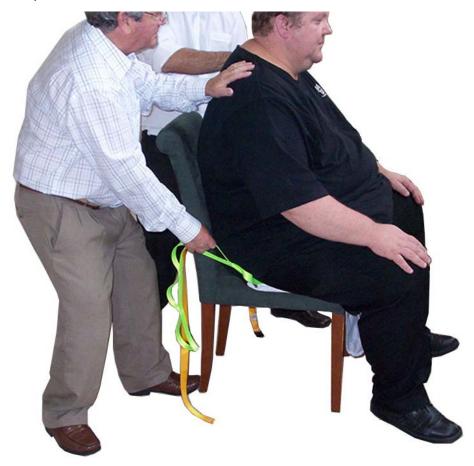

## Pelican Sit, Slide & Stand Pad - Bariatric

A slide pad to help a person of size slide forward and backward in a chair to ease in sitting and standing.

**407HXW**- 24" wide x 23" deep

## **Applications:**

 Helps people of size who have difficulty sliding into the back of a chair, and sliding forward to stand up.

## **Features and Benefits:**

- Allows a person to sit down at the front of a chair, and then slide their hips back into the chair for more comfortable sitting.
- Slides forward so that a person can slide forward to the front of the chair before standing up.
- Webbing handles allow up to four caregivers to assist in sliding the person to the back of the chair or wheelchair.
- Unlike the Regular Side, Slide, and Stand Pad, this pad has a two-way slide action to allow backward or forward sliding to aid in the standing process.
- Comes with a strap and buckle that buckles around the back legs of a chair to prevent sliding forward when seated. Simply unbuckle prior to person sliding forward to stand up.