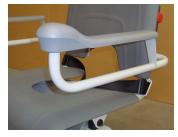

**Grip Knobs** Armrests feature grip knobs for patient's comfort.

**Comfort & Ergonomic** The integrated leg rest is designed for patient's comfort and ergonomic working routines.

**Height Adjustment** 