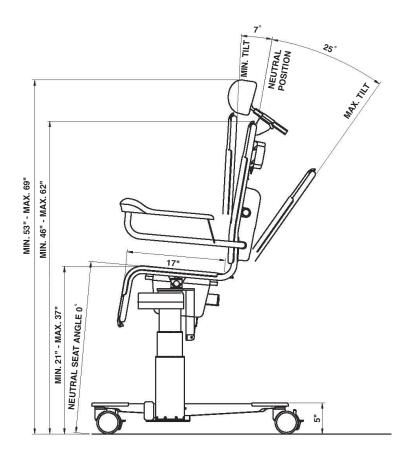

#### **Specifications:**

| Lifting Stroke Range/<br>Seat Height Range | 16"                                                   |
|--------------------------------------------|-------------------------------------------------------|
| Working Load Limit                         | 440 lbs.                                              |
| Tilt Backwards<br>(Recline)                | 25°                                                   |
| Tilt Forward                               | 7°                                                    |
| Structure                                  | Powder coated, zinc plated steel, and stainless steel |
| Casters                                    | Twin 4" casters with locking brakes                   |
| Control                                    | Hand control for height adjustment and tilt           |
| Battery                                    | Removable and rechargeable 24 V Lithium Ion           |