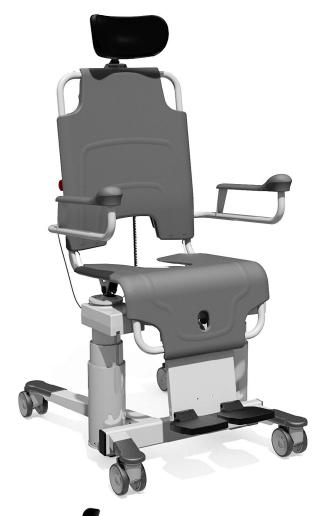

# EZ 1000 Battery Operated Shower Chair

## Height Adjustment and Tilt Features for Easy and Efficient Transfers and Showering.

- Offers a dignified environment for both patient and caregiver.
- Height adjustable and can be tilted backward and forward for individual comfort.
- Easy-to-use hand control for height adjustment and tilting.
- Chair can be tilted to shower patient's hair and then adjusted to shower their feet.
- Shaped grip knob armrests provide additional comfort.
- Headrest offers support when reclining.
- Fits over most toilets for clean, easy toileting. Bed pan comes standard and can be inserted under chair seat.
- 440 lb. weight capacity.