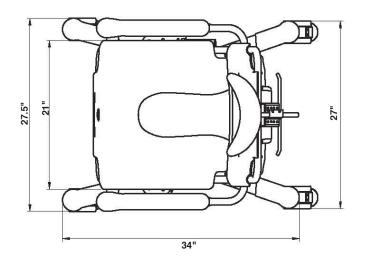

#### **Specifications:**

| Lifting Stroke Range/<br>Seat Height Range | 16"                                                   |
|--------------------------------------------|-------------------------------------------------------|
| Working Load Limit                         | 440 lbs.                                              |
| Tilt Backwards<br>(Recline)                | 25°                                                   |
| Tilt Forward                               | 7°                                                    |
| Structure                                  | Powder coated, zinc plated steel, and stainless steel |
| Casters                                    | Twin 4" casters with locking brakes                   |
| Control                                    | Hand control for height adjustment and tilt           |
| Battery                                    | Removable and rechargeable 24 V Lithium Ion           |