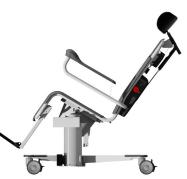

# EZ 1000 Battery Operated Shower Chair

## Height Adjustment and Tilt Features for Easy and Efficient Transfers and Showering.

- Offers a dignified environment for both patient and caregiver.
- Height adjustable and can be tilted backward and forward for individual comfort.
- Easy-to-use hand control for height adjustment and tilting.
- Chair can be tilted to shower patient's hair and then adjusted to shower their feet.
- Shaped grip knob armrests provide additional comfort.
- Headrest offers support when reclining.
- Fits over most toilets for clean, easy toileting. Bed pan comes standard and can be inserted under chair seat.
- 440 lb. weight capacity.

**Grip Knobs** Armrests feature grip knobs for patient's comfort.

**Comfort & Ergonomic** The integrated leg rest is designed for patient's comfort and ergonomic working routines.

**Height Adjustment** 

**Reclining Position** 

**Removable Batteries** Removable battery packs are easy to change.

Hand Control Easy-to-use hand control for height and tilt adjustment.

"Your Total Patient Lift Solution"