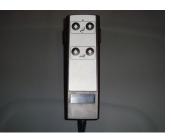

**Reclining Position** 

**Removable Batteries** Removable battery packs are easy to change.

Hand Control Easy-to-use hand control for height and tilt adjustment.

"Your Total Patient Lift Solution"