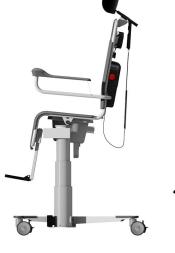

**Reclining Position** 

**Removable Batteries** Removable battery packs are easy to change.

Hand Control Easy-to-use hand control for height and tilt adjustment.

"Your Total Patient Lift Solution"