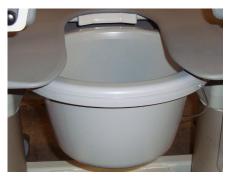

hen reclining.
- Fits over most toilets for clean, easy toileting. Bed pan comes standard and can be inserted under chair seat.
- 440 lb. weight capacity.



**Grip Knobs** Armrests feature grip knobs for patient's comfort.



**Comfort & Ergonomic** The integrated leg rest is designed for patient's comfort and ergonomic working routines.



**Height Adjustment** 



**Reclining Position** 



**Removable Batteries** Removable battery packs are easy to change.



Hand Control Easy-to-use hand control for height and tilt adjustment.

"Your Total Patient Lift Solution"





#### **Features:**

- Easy to clean
- Suitable to use with most lifts and standing/ raising aids to make transfers smooth and safe
- Extremely stable
- Hip belt and chest belt provided for patient safety

#### Standard:



**Bed pan including lid** 



#### Adjustable and foldable footrest

#### **Specifications:**

| Lifting Stroke Range/<br>Seat Height Range | 16"                                                   |
|--------------------------------------------|-------------------------------------------------------|
| Working Load Limit                         | 440 lbs.                                              |
| Tilt Backwards<br>(Recline)                | 25°                                                   |
| Tilt Forward                               | 7°                                                    |
| Structure                                  | Powder coated, zinc plated steel, and stainless steel |
| Casters                                    | Twin 4" casters with locking brakes