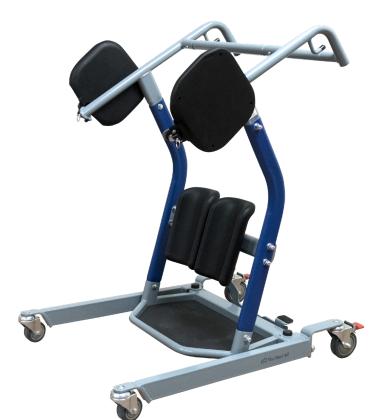

# EZ Way Stand Aid with Movable Legs

#### **Features:**

- Moveable base legs for flexibility in accomodating seating surfaces
- Promotes mobility for the patient
- Weight capacity of 450 lbs.
- Dual knee pads for security and comfort
- Optional support strap
- Automatic seat locks
- Affordable price points
- Provides a time and cost saving tool for safe, efficient transfers

### **Specifications**

| Capacity               | 450 lbs. (205 kg) |
|------------------------|-------------------|
| Minimum Base Width     | 26.8" (68 cm)     |
| Open Base Width        | 37" * (94 cm)     |
| Overall Height         | 43.3" (110 cm)    |
| Minimum Seat Height    | 26.7" ** (68 cm)  |
| Seat Width             | 20" (51 cm)       |
| Overall Length         | 35.4" (90 cm)     |
| Shin Guard/Knee Pads   | Yes               |
| Optional Support Strap | Yes               |
| Seat Locks             | Yes               |
|                        |                   |