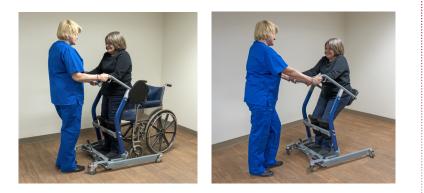

# EZ Way Stand Aid with Movable Legs

## A vital part of fall prevention for the patient and injury prevention for the caregiver.

Call EZ Way at 800-627-8940 to schedule a product demonstration.

#### **Features:**

- Moveable base legs for flexibility in accomodating seating surfaces
- Promotes mobility for the patient
- Weight capacity of 450 lbs.
- Dual knee pads for security and comfort
- Optional support strap
- Automatic seat locks
- Affordable price points
- Provides a time and cost saving tool for safe, efficient transfers