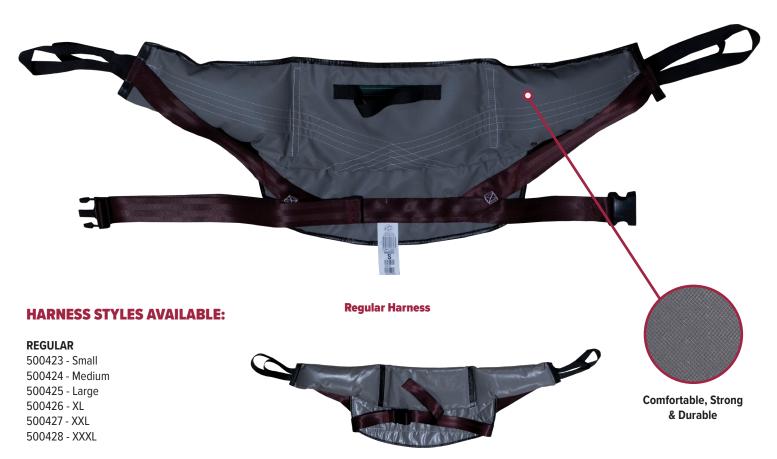

## EZ Way Wipeable Harness

Our wipeable harness fabric was designed for healthcare. It is antimicrobial, stain resistant and tested on most standard cleaners.

Rated to 1,000 lbs., double-box stitched for added safety and durability, 4-loop connection design, and color-coded for sizing.

## WITH LEG STRAPS

500429 - Small

500430 - Medium

500431 - Large

500432 - XL

500433 - XXL