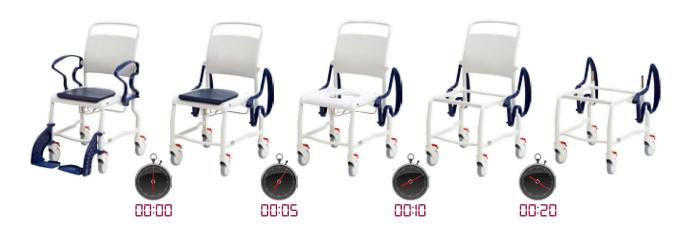

## Ready to clean in just 20 Seconds!

- No-rust, no-peel, no-scratch frame construction reduces cross infection
- Vulcanized rubber overseat no stitching or foam
- Comfortable for the user practical for the caregiver
- Can be cleaned with all leading brands of antibacterial products and steam