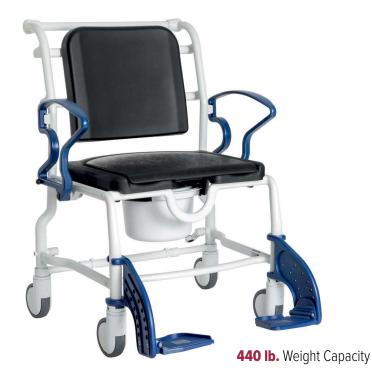

# **DIGNITY BARIATRIC | Shower Chair**

## **Durable, High Quality Chair for the Bariatric Patient**

"Your Total Safe Patient Handling Partner"

### **EZ Way Dignity Bariatric features:**

- Polyamide nylon frame and back with PUR seat and backrest
- Swinging armrests enable easy side transfers
- Upholstered PUR seat with hygiene opening
- Commode pan included
- Height adjustable, swinging, detachable foot support
- 5" hospital grade swivelling and 2 locking casters for secure transfers
- Ready to clean in just 20 seconds
- 440 lb. weight capacity
- Five year warranty on frame for long lasting confidence

| Depth       | 35.4 inches |
|-------------|-------------|
| Width       | 29 inches   |
| Seat Depth  | 19 inches   |
| Seat Height | 22.0 inches |
| Seat Width  | 25 inches   |
| Weight      | 48 lbs.     |

#### **EZ359-5412** - Dignity Bariatric Hygiene Chair

| <b>Optional Accessories</b> | Item #  |
|-----------------------------|---------|
| Safety Belt for Waist       | 3223020 |
| Arm Rest Pads               | 4401032 |
| IV Pole                     | 4400093 |