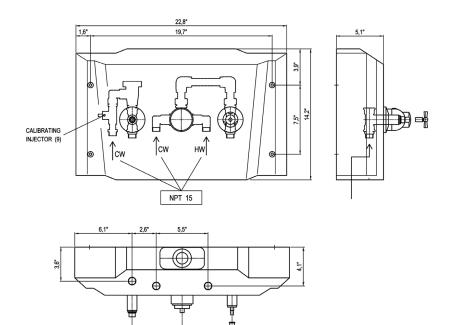

#### **Options**

• Thermometer on the shower hose to read shower temperature.

| Width                                                   | 23"               |
|---------------------------------------------------------|-------------------|
| Height                                                  | 15"               |
| Depth                                                   | 5"                |
| Recommended mounting height from floor                  | 49"               |
| Min. Dynamic water pressure Max. Dynamic water pressure | 0.15 Bar<br>5 Bar |