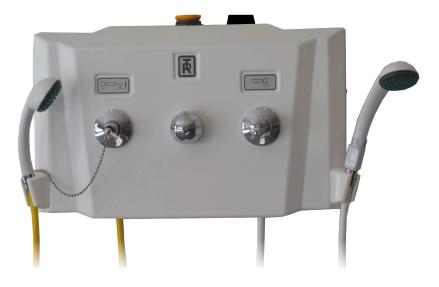

# **Complete Shower System with Thermostatic Mixing Valve**

"Your Total Patient Lift Solution"

2810 - Shower Panel

The 2810 is a shower panel with thermostatic mixing valve and a separate cleaning system. Pairing it with EZ Way shower trolleys creates a complete shower system that is comfortable, safe and hygienic for both resident and attendant.

## Hot and cold water supply for patient shower:

- Thermostatic mixer
- Valve for patient shower
- Shower spray handle
- Patient shower hose white

## **Cold water supply, for cleaning:**

- Safety valve for equipment cleaning.
- Cleaning spray handle. NOTE: Never to be used on patients.
- Cleaning shower hose yellow.
- Cleaning detergent filling.
- Cleaning flow setting valve inside panel.