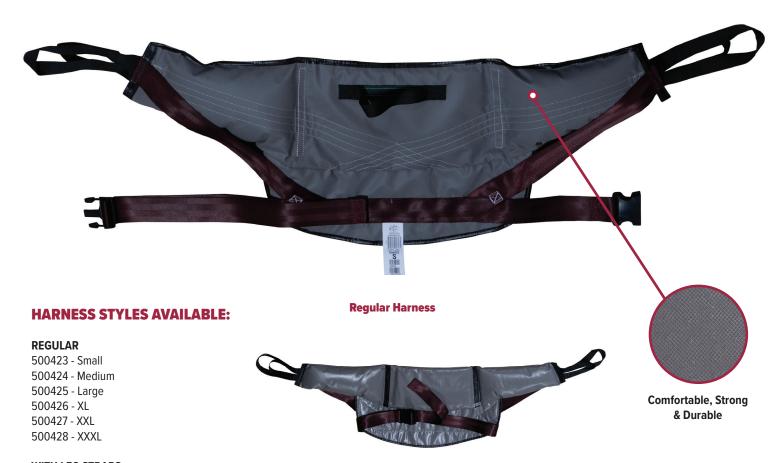

## EZ Way Wipeable Harness

Our wipeable harness fabric was designed for healthcare. It is antimicrobial, stain resistant and tested on most standard cleaners.

Rated to 1,000 lbs., double-box stitched for added safety and durability, 4-loop connection design.

## WITH LEG STRAPS

500429 - Small

500430 - Medium

500431 - Large

500432 - XL

500433 - XXL

## **Common Applications:**

- Can be wiped down with most standard germicidal cleaners
- Antimicrobial and Hypoallergenic
- · Odor and stain resistant
- · Fluid and moisture resistant
- Flame resistant
- · High tear strength and durability